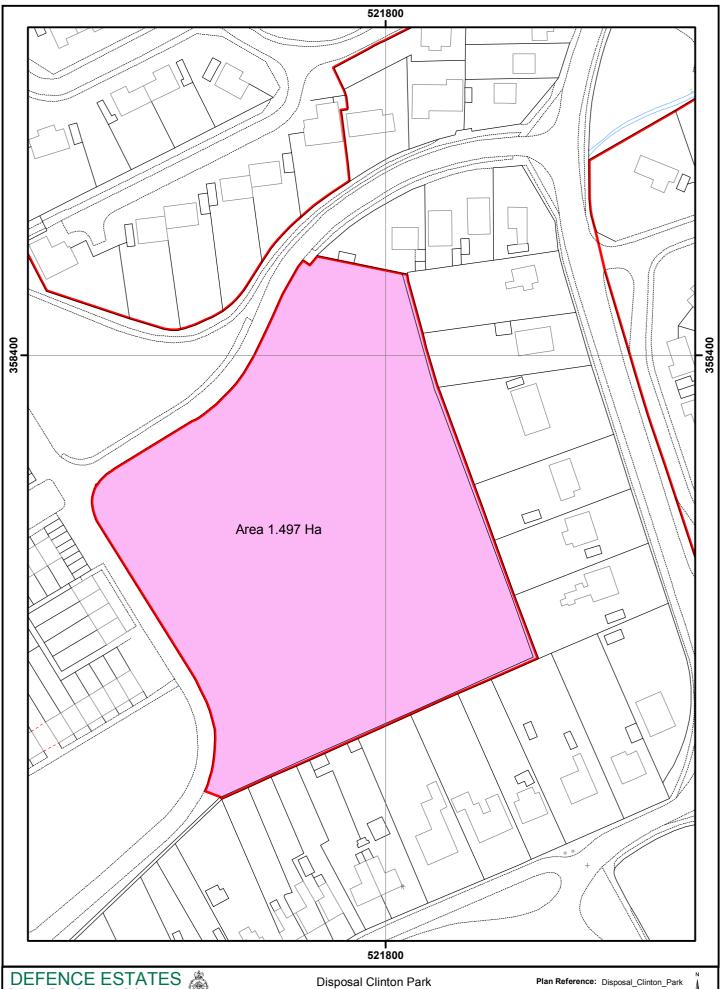

Disposal Clinton Park **RAF** Coningsby

Lincs GRID REF: TF 217583 SCALE 1:1,250 @ A4

Plan Dated : 10/09/09 Produced By: GM Revised: Title

MOD, DE OPERATIONS NORTH STIRLING HOUSE, DENNY END ROAD, WATERBEACH, CAMBS. CB25 9QE Tel: 01223 255415